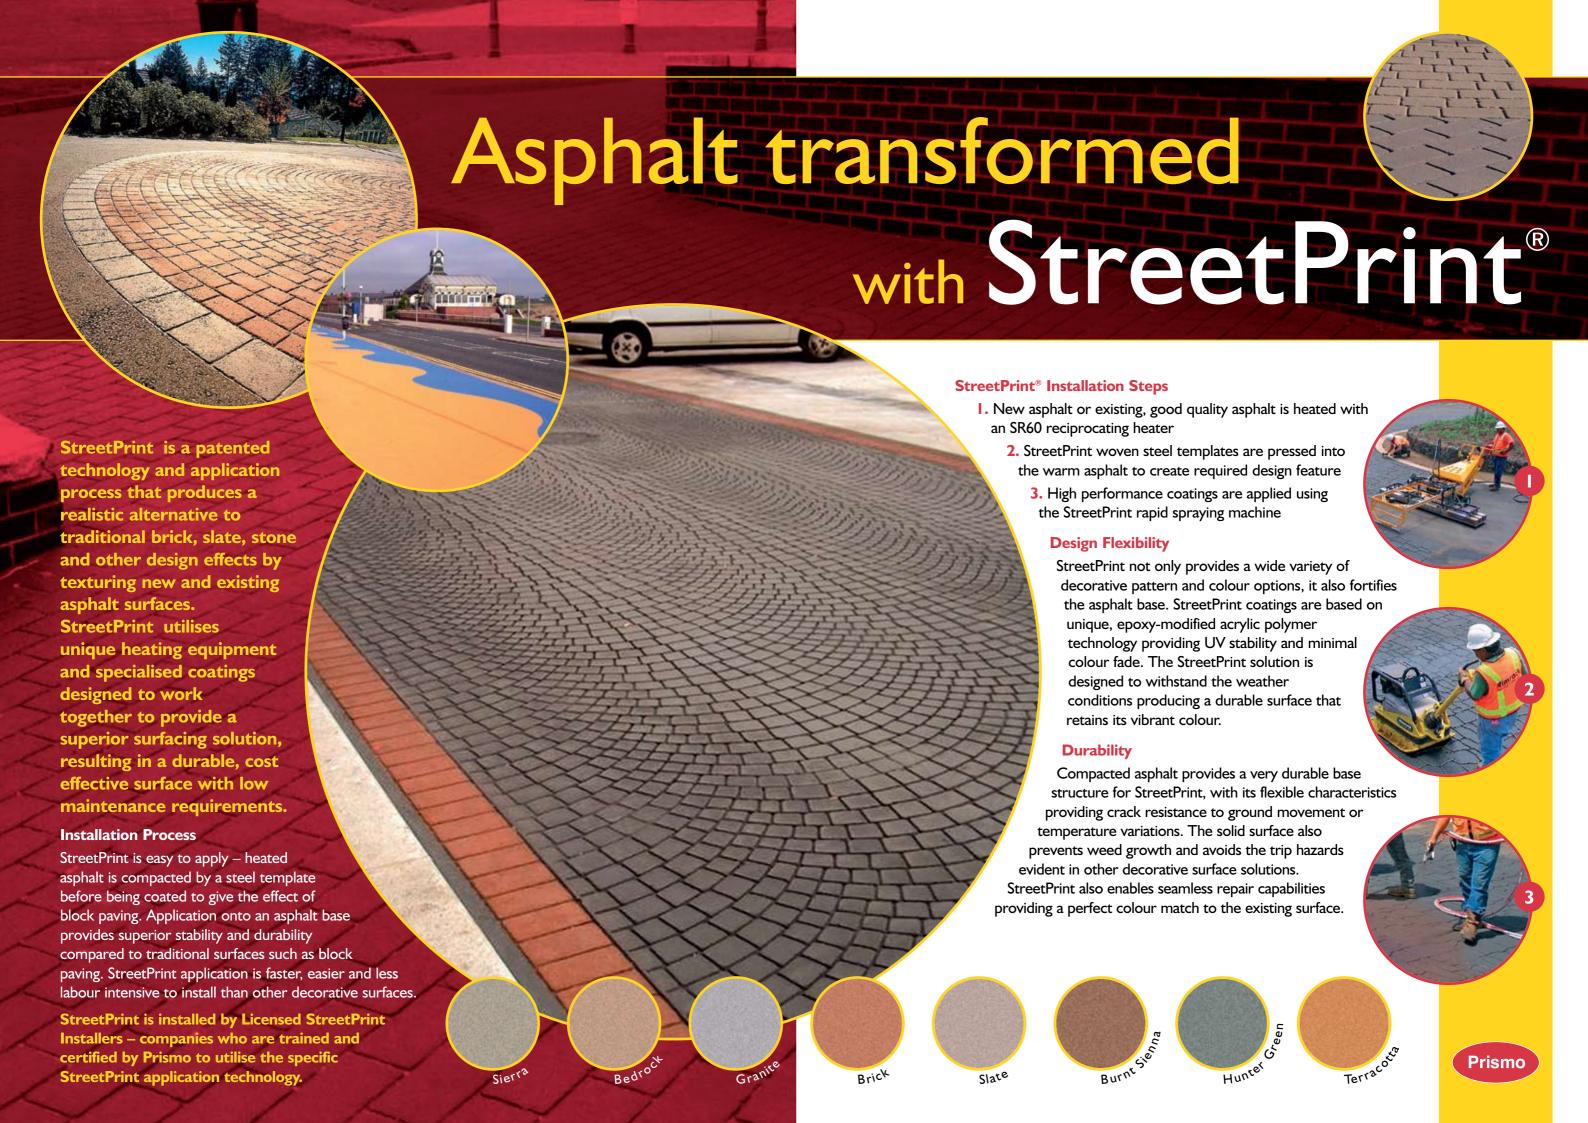

#### **Environmentally friendly**

Unlike other solvent-based pavement markings, StreetPrint surface coatings are water based. They contain no harsh chemical solvents and therefore cause no harm to the environment. Asphalt coated with the StreetPrint colour coatings is fully recyclable.

#### **Key Benefits**

- Authentic appearance with no need for expansion joints due to the flexibility of asphalt
- Wide variety of colours and patterns are available to match your design criteria
- Customised templates can be manufactured to meet all your design needs
- Speed of installation resulting in less on site disruption
- A cost effective durable surface with low maintenance requirements
- Continuous crack resistant solid surface prevents weed growth, shifting and trip hazards
- Reheating technology and coating systems enable fast and seamless repairs
- StreetPrint coatings fortify the asphalt base which results in a longer lasting, aesthetically pleasing surface
- Environmentally friendly surfacing solution