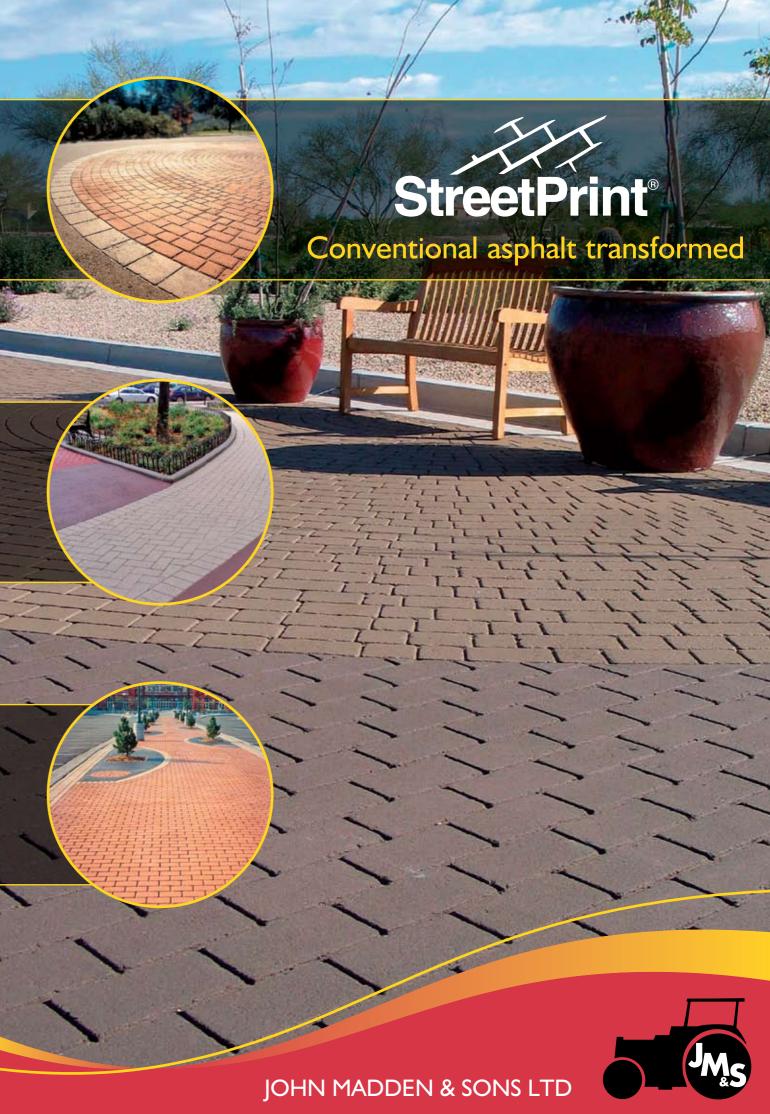

effective durable surface with low maintenance requirements
- Continuous crack resistant solid surface prevents weed growth, shifting and trip hazards
- Reheating technology and coating systems enable fast and seamless repairs
- StreetPrint coatings fortify the asphalt base which results in a longer lasting, aesthetically pleasing surface
- Environmentally friendly surfacing solution

### **Typical Applications**

- Home Zones
- Footpaths
- Bridle paths
- Pedestrian precincts
- Landscaping schemes
- Decorative areasDriveways
- Heritage areas
- Car parks

#### Your Authorised StreetPrint Installer



JOHN MADDEN & SONS LTD Kilmaine Road Ballinrobe Co. Mayo T: +353 (0)94 9541166 F: +353

T: +353 (0)94 9541166 F: +353 (0)94 9541812 E: info@johnmaddenandsons.ie W: www.johnmaddenandsons.ie