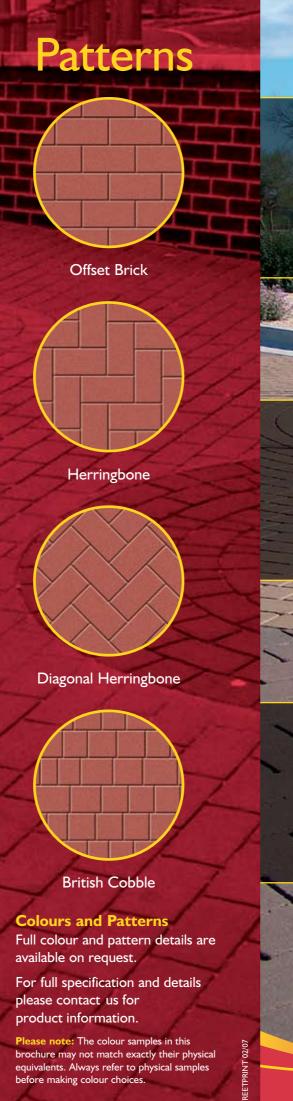

#### **Key Benefits**

- Authentic appearance with no need for expansion joints due to the flexibility of asphalt
- Wide variety of colours and patterns are available to match your design criteria
- Customised templates can be manufactured to meet all your design needs
- Speed of installation resulting in less on site disruption
- A cost effective durable surface with low maintenance requirements
- Continuous crack resistant solid surface prevents weed growth, shifting and trip hazards
- Reheating technology and coating systems enable fast and seamless repairs
- StreetPrint coatings fortify the asphalt base which results in a longer lasting, aesthetically pleasing surface
- Environmentally friendly surfacing solution

### **Typical Applications**

- Home Zones
- Footpaths
- Bridle paths
- Pedestrian precincts
- Landscaping schemes
- Decorative areasDriveways
- Heritage areas
- Car parks